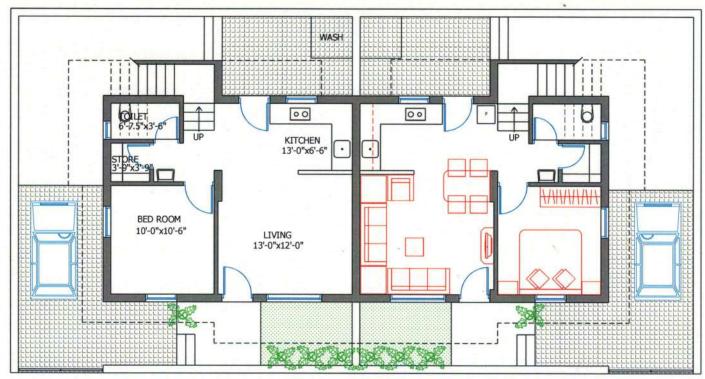

GROUND FLOOR SUPERBUILTUP AREA-815 SOFT BUILTUP AREA-705 SOFT

TERRACE BUILTUP AREA-209 SQFT