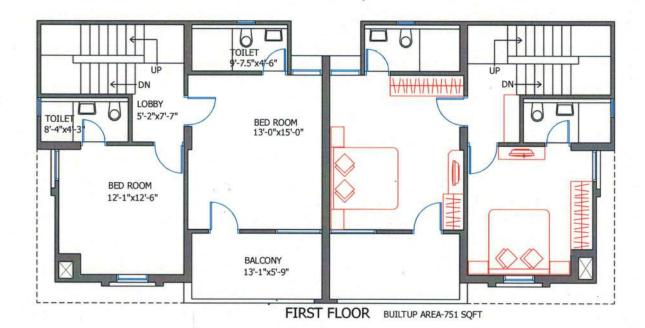

GROUND FLOOR SUPERBUILTUP AREA-815 SOFT BUILTUP AREA-705 SOFT

TERRACE BUILTUP AREA-209 SQFT