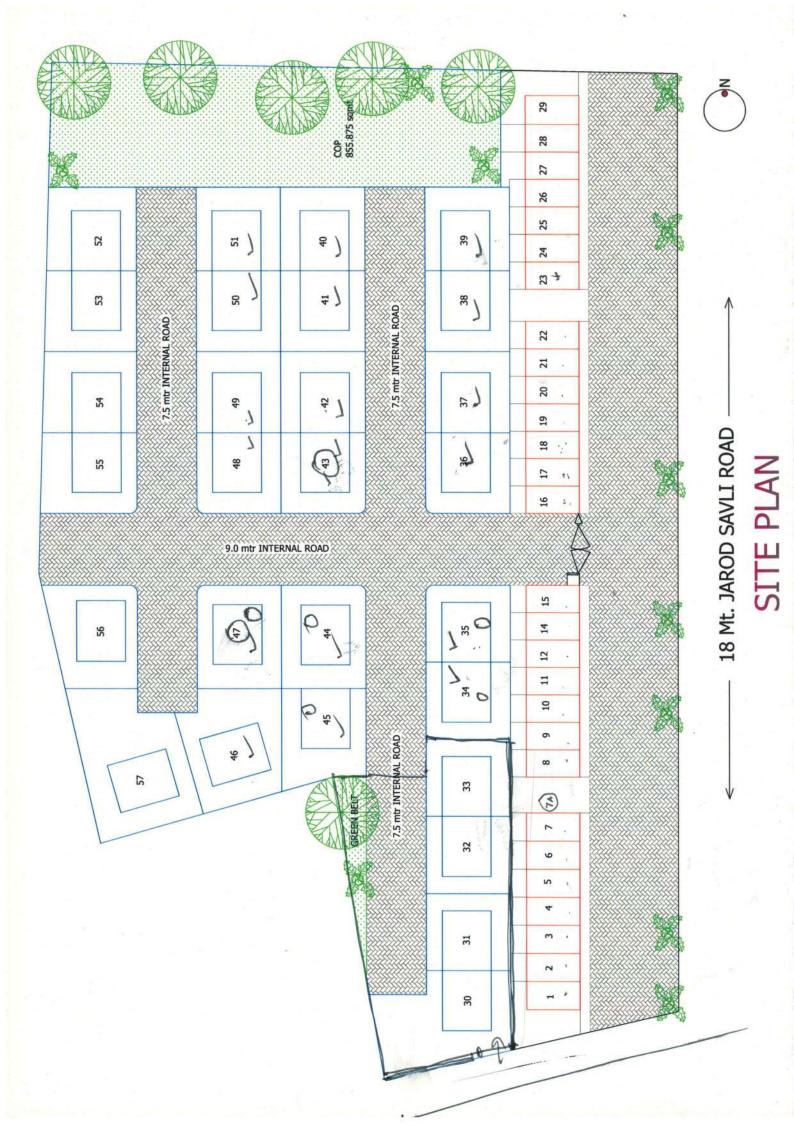

#### Amenities:-

- \* RCC Internal Road With Paver Block.
- \* Tree Plantation Around Boundary Wall & Internal Road.
- \* Impressive Society Main Entrance Gate With Security Cabin.
- \* Well Developed Common Plot.
- \* Name Plates to Maintain Uniformity of The Project.
- \* Borewell
- \* Street Light on Internal Road.